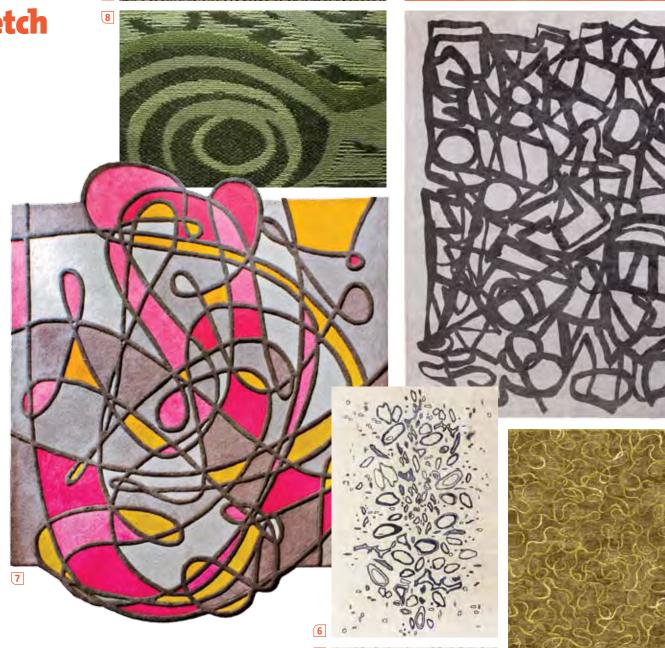

## circle 566

**6.** Orchid rug in Himalayan wool, hemp, silk, and wild silk by Rug Art International.

## circle 567

- **7.** Stephanie rug in alpaca and Highland wool with low- and high-cut pile by Alpha Custom Rugs. circle 568
- 8. Pomonia carpet in recycled solution-dyed recycled nylon by B Carpet. circle 569
- 9. Aztec Stitch hand-tufted wool rug in Fire by Cynthia Tripp. circle 570 🍮