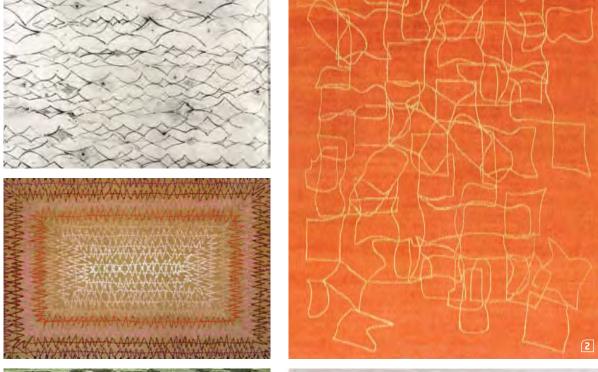

etch a sketch

Experts agree doodles can be useful

- 1. Diamond hand-knotted wildsilk rug in white by Fort Street Studio. circle 562
- 2. Andalusia wool and allo cut-pile rug by Niba Rugs. circle 563
- 3. Ecriture II silk-wool rug by Holly Hunt. circle 564
- 4. String hand-knotted rug in cut hemp and cut silk by Martin Patrick Evan.

## circle 565

**5.** MK Collection's Nightingale's Ode raw-silk rug in celadon/ ivory by Christopher Farr.

## circle 566

**6.** Orchid rug in Himalayan wool, hemp, silk, and wild silk by Rug Art International.